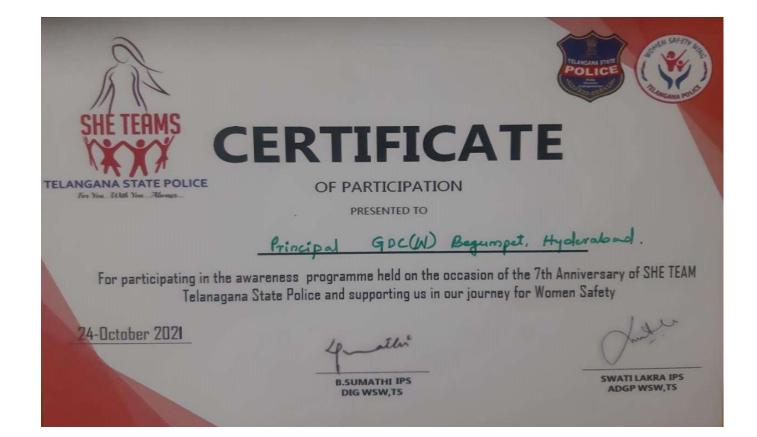

# Awards Received by C.Uma Maheshwari, Assistant Professor of Commerce, NSS Programme Officer GDCW Begumpet.

1. Award Name: ABHISTI SEVA PURASKAR

Sponsoring Organisation :Registered NPO Abhisti Welfare Society Since 2015 Date of Receiving : 3 oct 2021

Received ABHISTI SEVA PURASKAR Twice for service during Pandemics and for standing as a social warrior ,and also for the service during the floods representing the college and helping them in distribution of food packets and also for the best NSS Services.