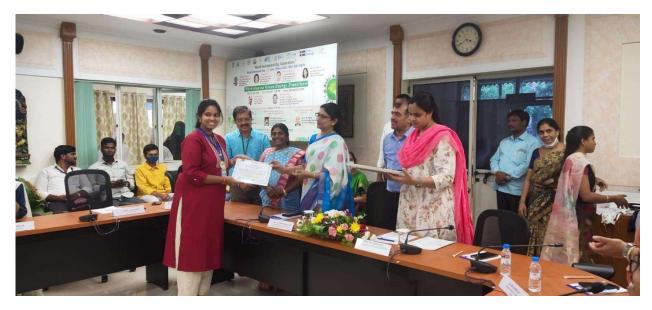

## World Environment Day Celebrations Dt.04-06-2022

Department of Zoology in collaboration with Dept. of Biotechnology and Chemistry of GDCW(A), Begumpet, Hyderabad have attended prize distribution ceremony conducted by EPTRI in collaboration with CCE, Hyd and Telangana state pollution control board, as part of world Environment Day on 04-06-2022 at EPTRI, Gachibowli, Hyderabad.

G.S. Bhavana BSc. BtZC 3<sup>rd</sup> Year H.No. – 108519489009, she won first prize in video making competitions

and received medal and certificate with Smt. Vani Prasad, IAS, Director General of EPTRI.

**P. Tanishca** BSc. BtZC 3<sup>rd</sup> Year H.No. – 108519489023, she won first prize in Essay writing competitions and received medal and certificate with Smt. Vani Prasad, IAS, Director General of EPTRI.

#### File No.CCE-AC/GEN/22/2022-ACADEMIC CELL

G.S. Bhavana, she won first prize in video making competitions

Faculty with Smt. Vani Prasad, IAS, Director General of EPTRI and D.Thiruvengala chary, AGO, CCE.