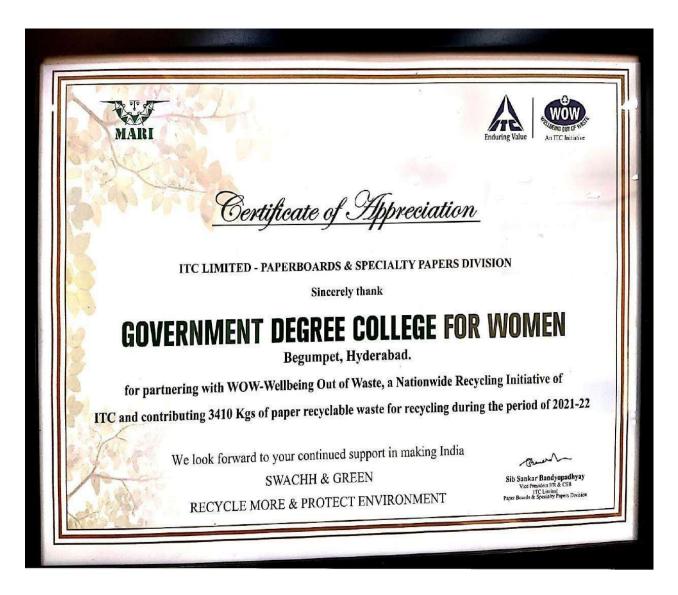

Award: ISO certification Sponsored by: HYM International Certifications Pvt. Ltd.





#### Award Name: Outstanding Institution Award Sponsored by: indiGlobal Media Network and Commissionerate of Collegiate Education



# Awards Received by C.Uma Maheshwari, Assistant Professor of Commerce, NSS Programme Officer GDCW Begumpet.

1. Award Name: ABHISTI SEVA PURASKAR

Sponsoring Organisation :Registered NPO Abhisti Welfare Society Since 2015 Date of Receiving : 3 oct 2021

Received ABHISTI SEVA PURASKAR Twice for service during Pandemics and for standing as a social warrior ,and also for the service during the floods representing the college and helping them in distribution of food packets and also for the best NSS Services.





# ABHISTI SEVA PURASKAR

On the recommendation of the members and the virtue of the authority vested in the By the board of trustees of the society,