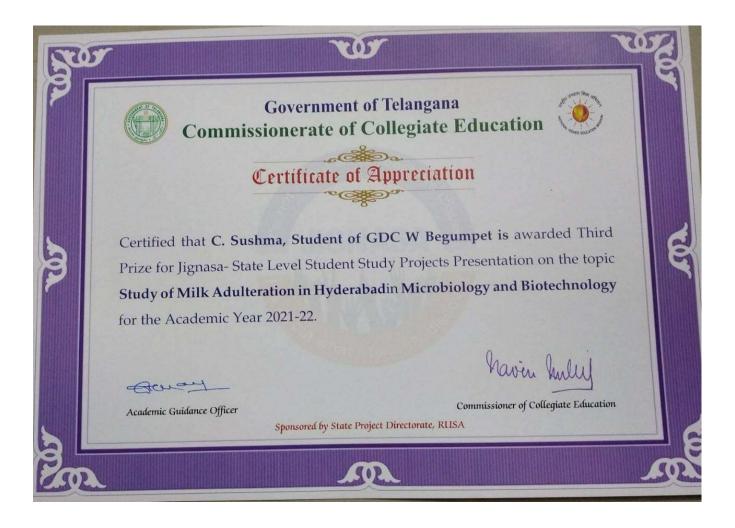

# Department of Microbiology received 3<sup>rd</sup> Prize in State Level Jignasa Competitions

- 1. A.Anisha
- 2. E.Ankitha
- 3. C.Sushma
- 4. M.Sai Sushma
- 5. M.Poojitha