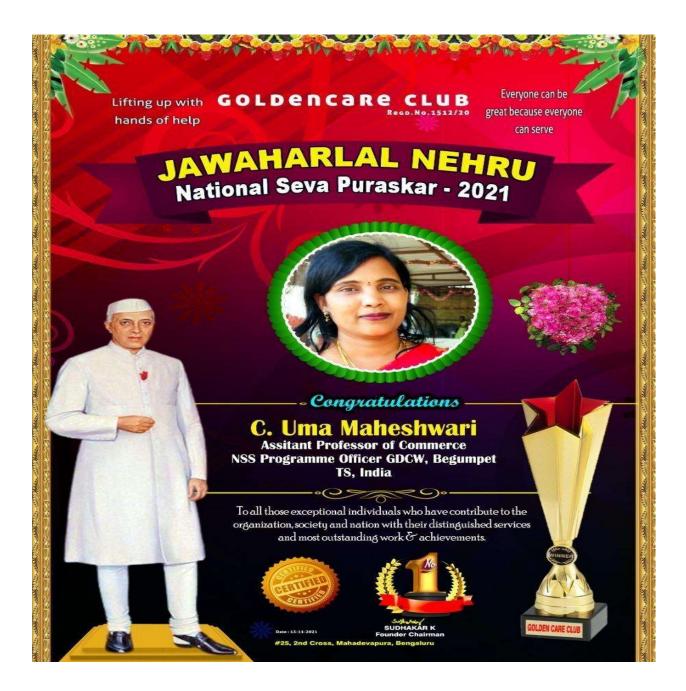

3. Award Name : Jawaharlal Nehru National Seva Puraskar 2021,

Sponsored by Registered NGO Golden care club for the exceptional contribution to the organisation ,Society by volunteering with distinguished services in helping orphans , Blind, Old age homes and Leprosy Patients.