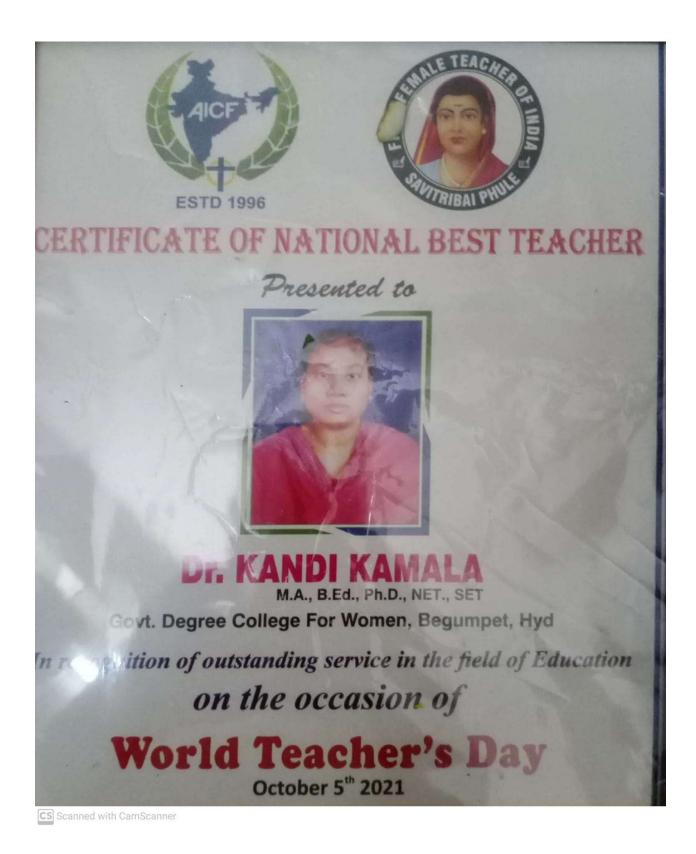

# Dr. Kandi Kamala

Assistant Professor, Department of Political Science, Govt. Degree College for Women, Begumpet, Hyd.

Date: 16-04-2022 Saturday at 6.15pm Ravindra Bharathi Conference Hall, Hyd.

|                                                                                                                                                                   | DNAL SCIENCE DAY<br>AWARDS 2022<br>IZOR<br>NATIONAL<br>RESEARCH EXCELLENCE |
|-------------------------------------------------------------------------------------------------------------------------------------------------------------------|----------------------------------------------------------------------------|
| Govt Degree College for women.<br>Begumpet, Hyderabad, Telangana<br>India                                                                                         | AWARD<br>2022                                                              |
| I2OR is a registered MSME wit                                                                                                                                     | th Ministry of MSME, Government of India                                   |
| ational Science Day is celebrate<br>of Raman Effect by In<br>Sir C.V. Ra                                                                                          | ed to mark the discovery<br>dian Physicist                                 |
| Join Development<br>Development<br>Begruikeensbelreteel                                                                                                           | APPRECIATION                                                               |
| This certificate                                                                                                                                                  | is awarded to                                                              |
| D <u>r.Ch. Kan</u>                                                                                                                                                | <u>chana La</u> tha                                                        |
| In recognition of his Active Participation in the "Ja                                                                                                             | anata Dosth" program organised by Team JD,                                 |
| On 08°, Au                                                                                                                                                        | gust 2021.                                                                 |
| CERTIFICATE OF This certificate Dr.Ch. Xan In recognition of his Active Participation in the "Ja In recognition of his Active Participation in the "Ja On 08", Au | V.V. Lakshmi Narayana, IPS<br>Chairman, Join for Development Foundation    |