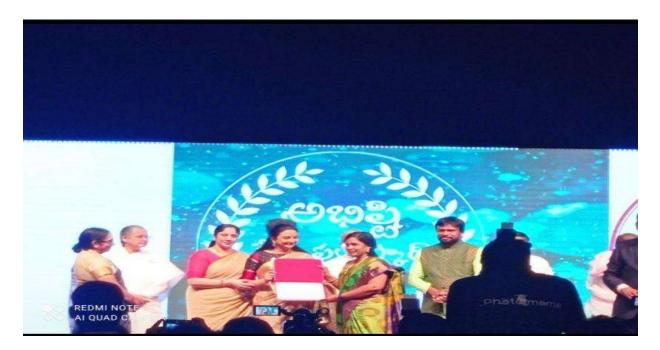

# Awards Received by C.Uma Maheshwari, Assistant Professor of Commerce, NSS Programme Officer GDCW Begumpet.

1. Award Name: ABHISTI SEVA PURASKAR

Sponsoring Organisation :Registered NPO Abhisti Welfare Society Since 2015 Date of Receiving : 3 oct 2021

Received ABHISTI SEVA PURASKAR Twice for service during Pandemics and for standing as a social warrior ,and also for the service during the floods representing the college and helping them in distribution of food packets and also for the best NSS Services.