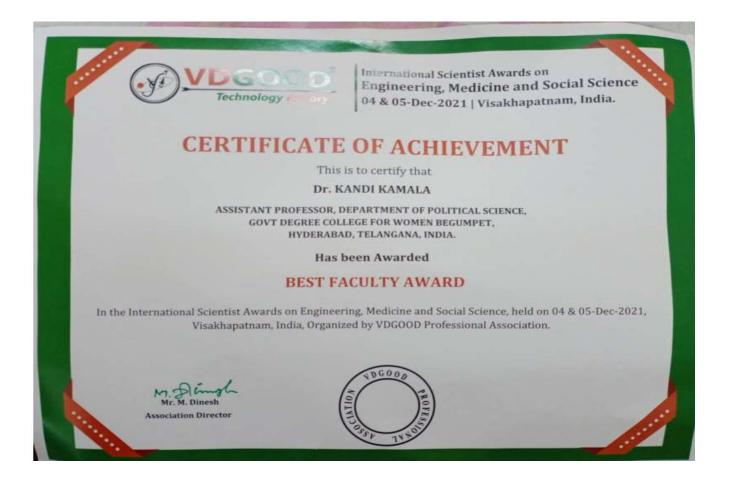

## Award Name: Best Faculty Award Sponsoring agency: VDGOOD Professional Association