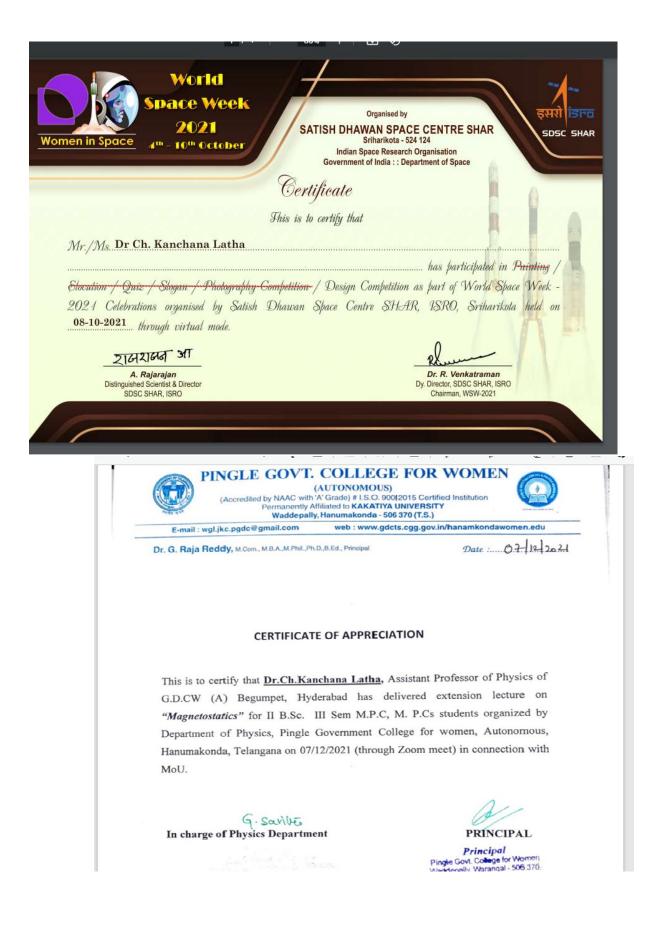

# Dr. Kandi Kamala

Assistant Professor, Department of Political Science, Govt. Degree College for Women, Begumpet, Hyd.

Date: 16-04-2022 Saturday at 6.15pm Ravindra Bharathi Conference Hall, Hyd.

|                                                                                                                                                                   | DNAL SCIENCE DAY<br>AWARDS 2022<br>IZOR<br>NATIONAL<br>RESEARCH EXCELLENCE |
|-------------------------------------------------------------------------------------------------------------------------------------------------------------------|----------------------------------------------------------------------------|
| Govt Degree College for women.<br>Begumpet, Hyderabad, Telangana<br>India                                                                                         | AWARD<br>2022                                                              |
| I2OR is a registered MSME wit                                                                                                                                     | th Ministry of MSME, Government of India                                   |
| ational Science Day is celebrate<br>of Raman Effect by In<br>Sir C.V. Ra                                                                                          | ed to mark the discovery<br>dian Physicist                                 |
| Join Development<br>Development<br>Begruikeensbelreteel                                                                                                           | APPRECIATION                                                               |
| This certificate                                                                                                                                                  | is awarded to                                                              |
| D <u>r.Ch. Kan</u>                                                                                                                                                | <u>chana La</u> tha                                                        |
| In recognition of his Active Participation in the "Ja                                                                                                             | anata Dosth" program organised by Team JD,                                 |
| On 08°, Au                                                                                                                                                        | gust 2021.                                                                 |
| CERTIFICATE OF This certificate Dr.Ch. Xan In recognition of his Active Participation in the "Ja In recognition of his Active Participation in the "Ja On 08", Au | V.V. Lakshmi Narayana, IPS<br>Chairman, Join for Development Foundation    |