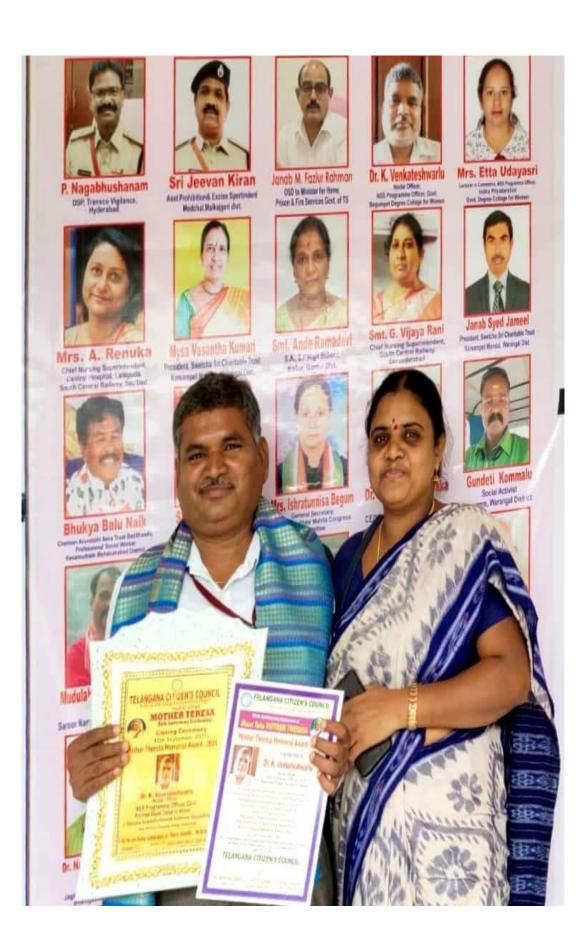

# Award Name: Mother Theresa Memorial Award - 2021 Sponsored by : Telangana Citizen's Council, An NGo

Award Name: GDC W Begumpet entered in International Wonder Book of Records for Creating Mental Health Awareness among students Sponsored by: Manojagrithi Foundation