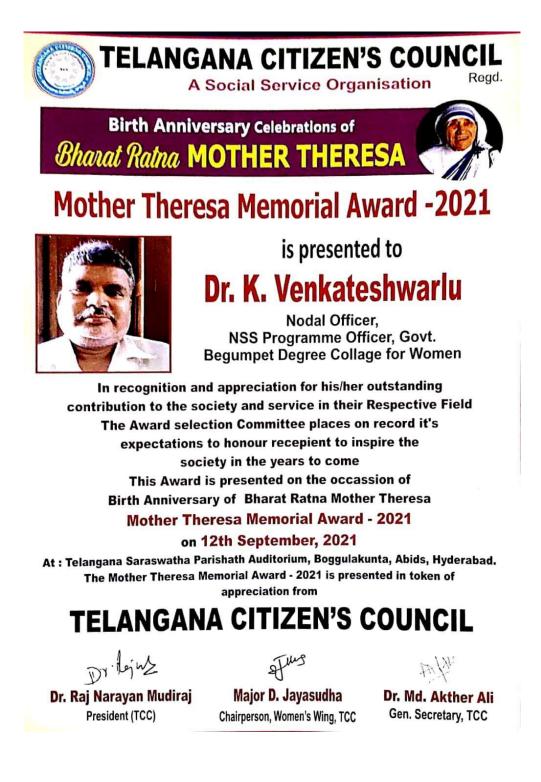

# Award Name: Mother Theresa Memorial Award - 2021 Sponsored by : Telangana Citizen's Council, An NGo

Award Name: GDC W Begumpet entered in International Wonder Book of Records for Creating Mental Health Awareness among students Sponsored by: Manojagrithi Foundation