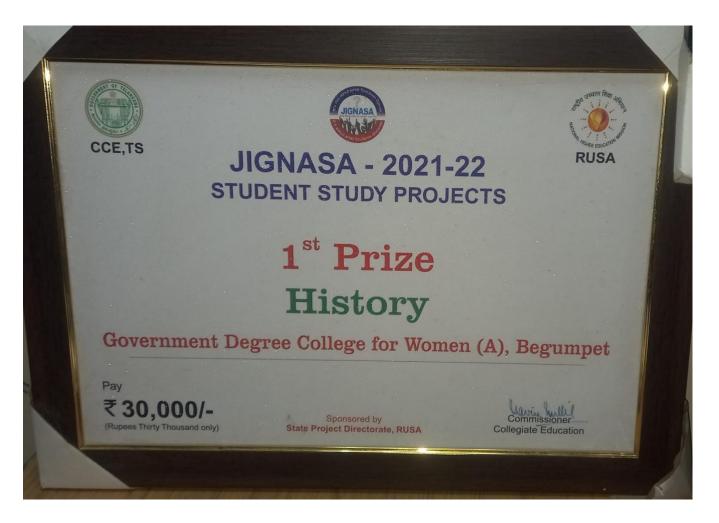

# Department of History received 1<sup>st</sup> Prize in State Level Jignasa Competitions

- 1. B.Mahathi
- 2. Payal Priyadarshini Das
- 3. D.Sana
- 4. K.Maansi
- 5. G.Nikitha
- 6. B.Rupika