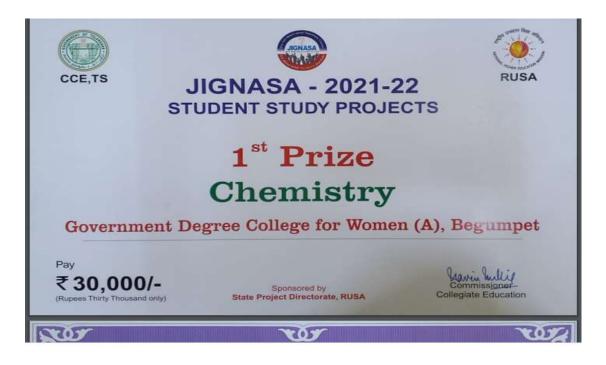

# Department of Chemistry have secured 1<sup>st</sup> Prize in State Level Jignasa Competitions

- 1. B.Manisha
- 2. G.S.Bhavana
- 3. P.Tanischa
- 4. Ridaa Mariyam
- 5. T.Shivani Mallika

A.Anisha received Best Student Award from Microbiologists Society India.