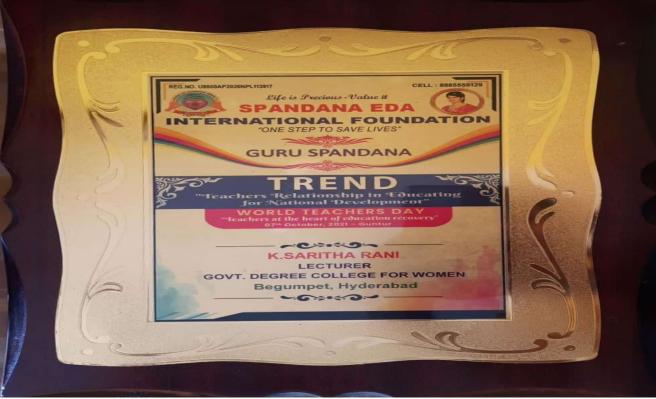

#### 4. Award Name : GURU SPANDANA

#### Sponsored by Spandana Eda International Foundation