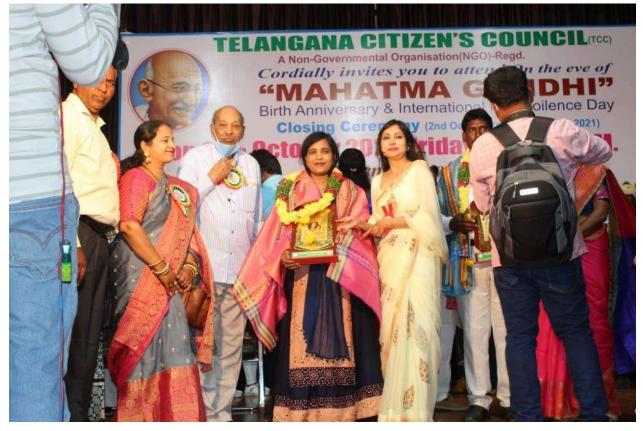

 Award Name: Mahatma Gandhi National Peace Award Sponsoring Organisation : Telangana Citizens Council Date of Receiving : 31st oct 2021

Received Mahatma Gandhi National Peace Award for Best NSS services ,Volunteering and supporting the organization in conducting various community Services.