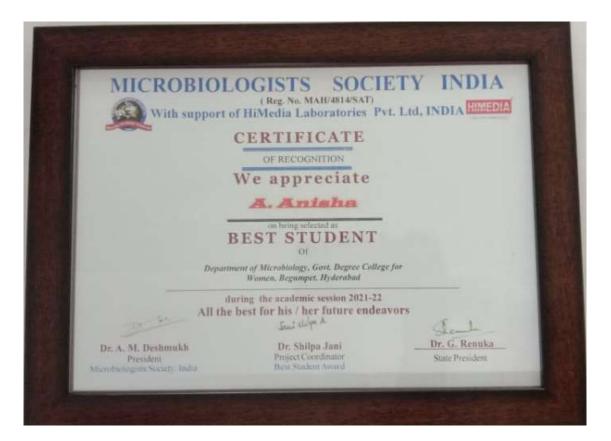

# Department of Chemistry have secured 1<sup>st</sup> Prize in State Level Jignasa Competitions

- 1. B.Manisha
- 2. G.S.Bhavana
- 3. P.Tanischa
- 4. Ridaa Mariyam
- 5. T.Shivani Mallika

A.Anisha received Best Student Award from Microbiologists Society India.