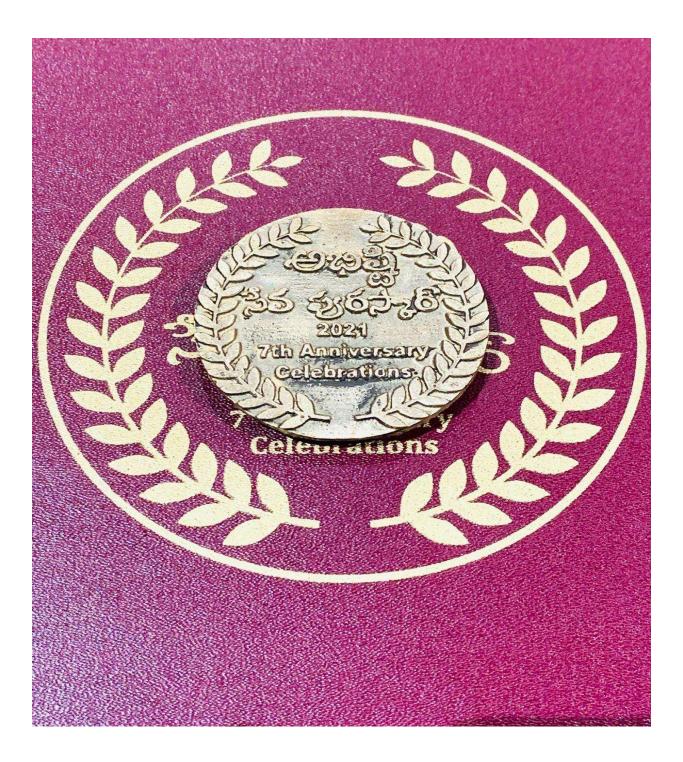

# Awards Received by C.Uma Maheshwari, Assistant Professor of Commerce, NSS Programme Officer GDCW Begumpet.

1. Award Name: ABHISTI SEVA PURASKAR

Sponsoring Organisation :Registered NPO Abhisti Welfare Society Since 2015 Date of Receiving : 3 oct 2021

# ABHISTI SEVA PURASKAR

On the recommendation of the members and the virtue of the authority vested in the By the board of trustees of the society, here conferred on

# ABHISTI SEVA PURASKAR'21

For her service during the pandemics and for standing as a social warrior

In testimony where of, the seal of the organization and the signatures of its officers are here unto affixed