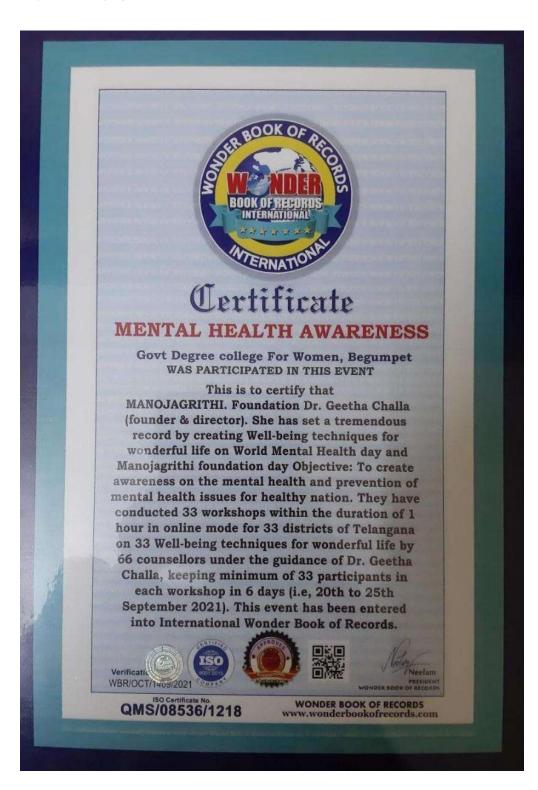

# Award Name: Mother Theresa Memorial Award - 2021 Sponsored by : Telangana Citizen's Council, An NGo

Award Name: GDC W Begumpet entered in International Wonder Book of Records for Creating Mental Health Awareness among students Sponsored by: Manojagrithi Foundation