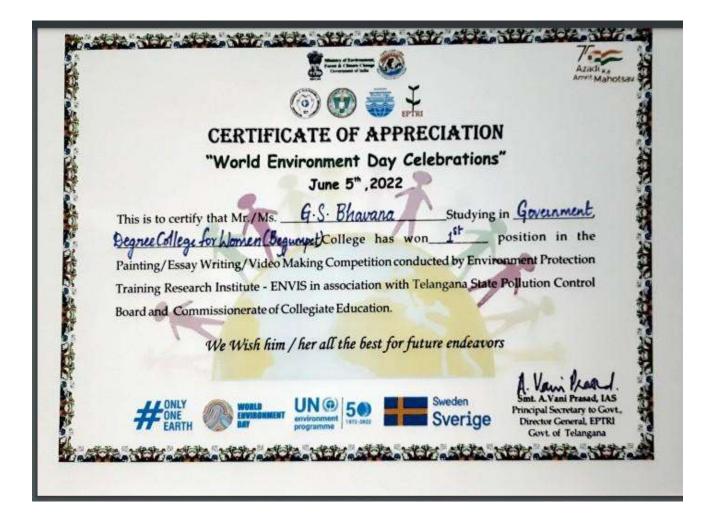

## World Environment Day Celebrations Dt.04-06-2022

Department of Zoology in collaboration with Dept. of Biotechnology and Chemistry of GDCW(A), Begumpet, Hyderabad have attended prize distribution ceremony conducted by EPTRI in collaboration with CCE, Hyd and Telangana state pollution control board, as part of world Environment Day on 04-06-2022 at EPTRI, Gachibowli, Hyderabad.

G.S. Bhavana BSc. BtZC 3<sup>rd</sup> Year H.No. – 108519489009, she won first prize in video making competitions

and received medal and certificate with Smt. Vani Prasad, IAS, Director General of EPTRI.