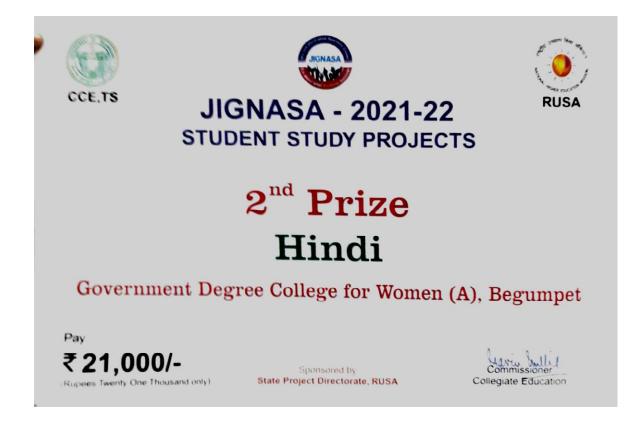

# Department of Hindi have secured 2<sup>nd</sup> Prize in State Level Jignasa Competitions

- 1. Tripti Tiwari
- 2. Deepika Halale
- 3. Saroj Sri Lakshmi
- 4. Khushi Agarwar
- 5. Pampad Mounika
- 6. Bilkis Mahelika
- 7. Huroun