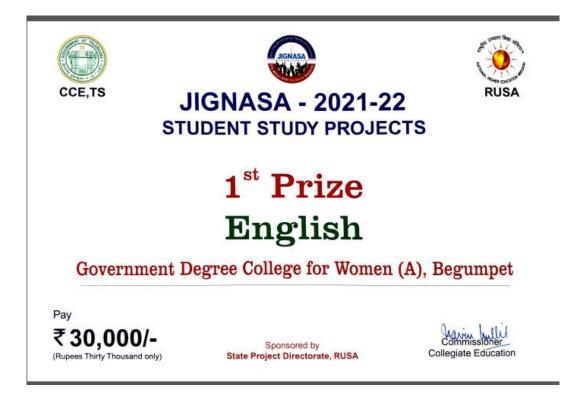

## Department of English have secured 1<sup>st</sup> Prize in State Level Jignasa Competitions

#### Students received prizes:

- 1. P.Sunitha
- 2. E.Sravani
- 3. B.Sirisha
- 4. A.Durga
- 5. M.Saisha
- 6. B.Poojitha