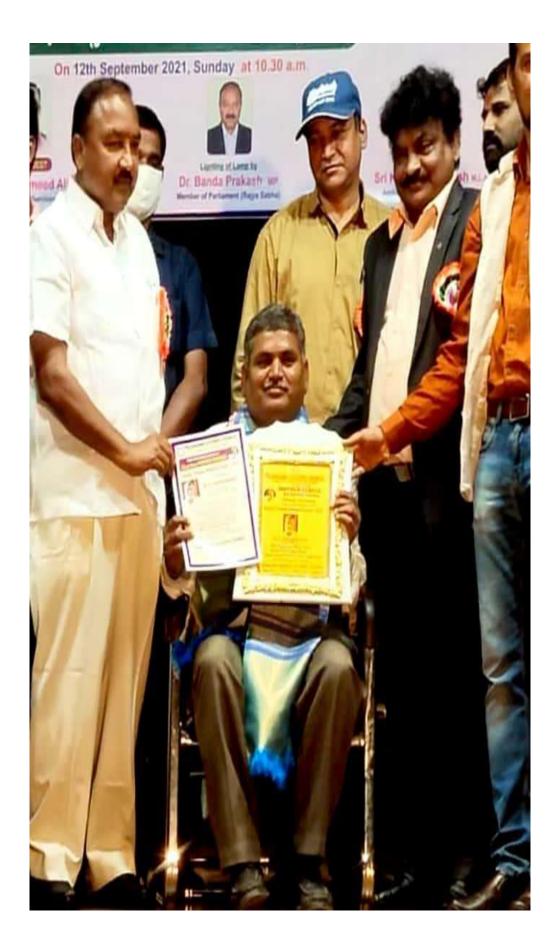

 Award Name: Mahatma Gandhi National Peace Award Sponsoring Organisation : Telangana Citizens Council Date of Receiving : 31st oct 2021

Received Mahatma Gandhi National Peace Award for Best NSS services ,Volunteering and supporting the organization in conducting various community Services.