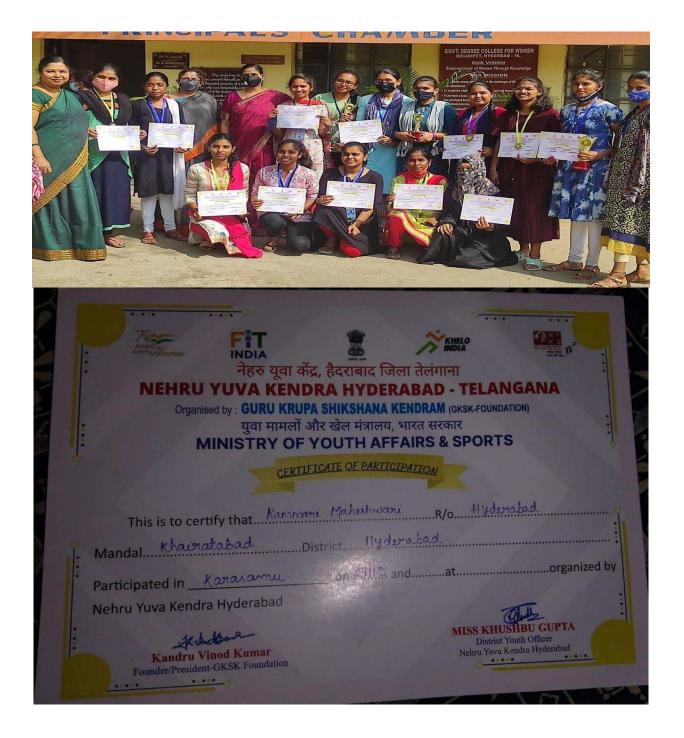

## Government Degree College for Women, Begumpet Autonomous-Affiliated to Osmania University **KARRASAMU** Competitions **Certificate Course** Dt.27-12-2021

| S.No | Name              | Course             | Medal  |  |
|------|-------------------|--------------------|--------|--|
| 1    | G.Sowmya          | BCOM 1STYR         | bronze |  |
| 2    | Bodasu Poojitha   | BCOM 1STYR         | bronze |  |
| 3    | B.Gayathri        | BCOM 1ST YR        | silver |  |
| 4    | J.Sneha           | MSCS 3RD YR        | Gold   |  |
| 5    | G.Srilekha        | BCOM 1ST YR        | bronze |  |
| 6    | K.Maheshwari      | BCOM 1STYR         | silver |  |
| 7    | Ch.Sushma         | MSCS 3RD YR        | Gold   |  |
| 8    | B.Goda Sridevi    | MSCS 3 RD YR       | Bronze |  |
| 9    | E.Apoorva         | BSC BZCS 1St YR    |        |  |
| 10   | K.Bhuvana Sri     | MPCS 1ST YR        | Bronze |  |
| 11   | K.C.V.Mounika     | BCOM 1 ST YR       | Gold   |  |
| 12   | G.Tarunmayee      | BSC BZC 1ST YR     | Silver |  |
| 13   | B.Jeevitha        | BSC MES 2ND YR     | Gold   |  |
| 14   | A.Sandhya         | BSC MZAN 1ST YR    | Gold   |  |
| 15   | M Chareeshma      | BA HEPS 1ST YR     | GOLD   |  |
| 16   | T.Akshaya         | BSC MZAN 1st yr    | GOLD   |  |
| 17   | Huma Kauser       | BA 1ST YR          | silver |  |
| 18   | Deepanjali Mishra | BCOM 1ST YR        | Gold   |  |
| 19   | K.Manju           | BA 1 ST YR         | Gold   |  |
| 20   | D.Keerthana       | BSC MSCS           | Silver |  |
| 21   | S.Sandhya         | BSC MSDS           | Silver |  |
| 22   | P.Manasa          | BSC BTZC 2ND YR    | Gold   |  |
| 23   | J.Manisha         | BA HPG 1 ST YR     | Bronze |  |
| 24   | Ch.Bhavani        | BCOM 1 ST YR       | Gold   |  |
| 25   | D.Pooja           | BCOM 1 ST YR       | Bronze |  |
| 26   | G.Roopika reddy   | BSC BTZC 2ND YR    | Silver |  |
| 27   | Komali            | BSC BZC 1ST YR     | Bronze |  |
| 28   | M.Triveni         | MSCS 1ST Yr        | Gold   |  |
| 29   | K.Sahithya        | BSC MCAN 1ST yr    | GOLD   |  |
| 30   | B.Jyothsana       | BSC BZCs 1StYr     | Gold   |  |
| 31   | K.Srivani         | BSC MPC 1ST YR     | Silver |  |
| 32   | L Geetha          | BSC BTBC 1 ST YR   | Bronze |  |
| 33   | Bandi Poojitha    | BSC BTZC 2ND YR    |        |  |
| 34   | B.Rishika         | BCOM 1ST YR        | GOLD   |  |
| 35   | G.Abhinaya        | BSC MPSYAN 1 st yr | Gold   |  |

Gold medals: 18

Silver medals: 13

Bronze medals: 20

PRINCIPAL
 Govt. Degree College for Women
 Begumpet, Hyderabad.